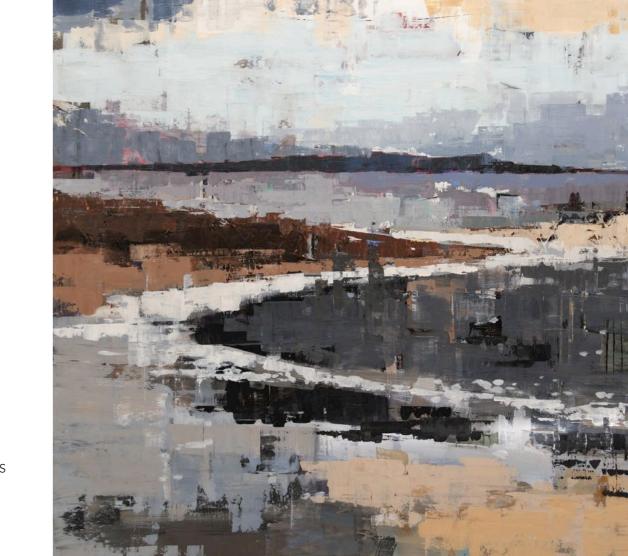

Front cover: SANDYMOUNT SUNSHINE (detail), acrylic on canvas, 100 x 100 cm

Back cover: GLASS CAFE, acrylic on canvas, 60 x 60 cm

HIDDEN CAFE acrylic on canvas 70 x 70 cm

GREEN GLASS acrylic on canvas 100 x 100 cm