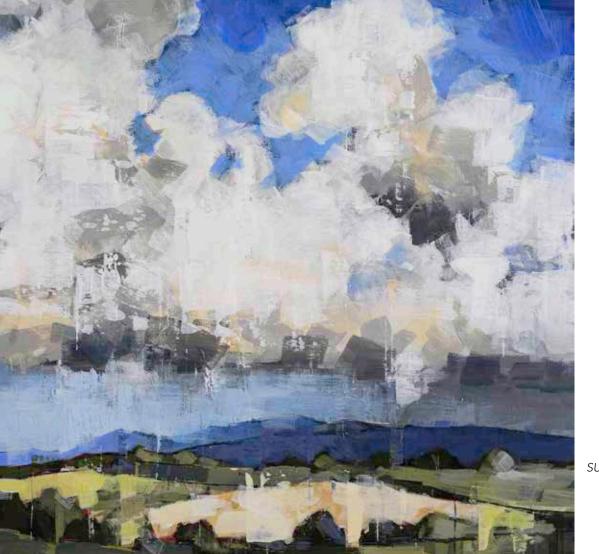

## Sunshine and Showers

# BRIDGET FLINN: Sunshine and Showers 26 June - 19 July 2025

| The Sky on the Ground              | acrylic on canvas                                                                                                                                                                                                                                                                                                                                              | 100 x 120 cm                                                                                                                                                                                                                                                                                                                                                                                                                                                                                                                                                                                                                                                                                                                             |
|------------------------------------|----------------------------------------------------------------------------------------------------------------------------------------------------------------------------------------------------------------------------------------------------------------------------------------------------------------------------------------------------------------|------------------------------------------------------------------------------------------------------------------------------------------------------------------------------------------------------------------------------------------------------------------------------------------------------------------------------------------------------------------------------------------------------------------------------------------------------------------------------------------------------------------------------------------------------------------------------------------------------------------------------------------------------------------------------------------------------------------------------------------|
| City Sunshine                      | acrylic on canvas                                                                                                                                                                                                                                                                                                                                              | 100 x 100 cm                                                                                                                                                                                                                                                                                                                                                                                                                                                                                                                                                                                                                                                                                                                             |
| Three Days Rain Will Empty Any Sky | acrylic on canvas                                                                                                                                                                                                                                                                                                                                              | 100 x 100 cm                                                                                                                                                                                                                                                                                                                                                                                                                                                                                                                                                                                                                                                                                                                             |
| Time for the Swallows to Leave     | acrylic on canvas                                                                                                                                                                                                                                                                                                                                              | 100 x 100 cm                                                                                                                                                                                                                                                                                                                                                                                                                                                                                                                                                                                                                                                                                                                             |
| Liffey Summer                      | acrylic on canvas                                                                                                                                                                                                                                                                                                                                              | 80 x 100 cm                                                                                                                                                                                                                                                                                                                                                                                                                                                                                                                                                                                                                                                                                                                              |
| Ready for a Cold Winter            | acrylic on canvas                                                                                                                                                                                                                                                                                                                                              | 100 x 70 cm                                                                                                                                                                                                                                                                                                                                                                                                                                                                                                                                                                                                                                                                                                                              |
| Blacksod Pots                      | acrylic on canvas                                                                                                                                                                                                                                                                                                                                              | 100 x 70 cm                                                                                                                                                                                                                                                                                                                                                                                                                                                                                                                                                                                                                                                                                                                              |
| Cafe Umbrellas                     | acrylic on canvas                                                                                                                                                                                                                                                                                                                                              | 70 x 100cm                                                                                                                                                                                                                                                                                                                                                                                                                                                                                                                                                                                                                                                                                                                               |
| Blackberry Lane                    | acrylic on canvas                                                                                                                                                                                                                                                                                                                                              | 70 x 100 cm                                                                                                                                                                                                                                                                                                                                                                                                                                                                                                                                                                                                                                                                                                                              |
| Kells Memories                     | acrylic on canvas                                                                                                                                                                                                                                                                                                                                              | 70 x 100cm                                                                                                                                                                                                                                                                                                                                                                                                                                                                                                                                                                                                                                                                                                                               |
| May the Road Rise Up               | acrylic on canvas                                                                                                                                                                                                                                                                                                                                              | 70 x 100 cm                                                                                                                                                                                                                                                                                                                                                                                                                                                                                                                                                                                                                                                                                                                              |
| Sunshine and Showers               | acrylic on canvas                                                                                                                                                                                                                                                                                                                                              | 70 x 70 cm                                                                                                                                                                                                                                                                                                                                                                                                                                                                                                                                                                                                                                                                                                                               |
| West of Ireland Weather            | acrylic on canvas                                                                                                                                                                                                                                                                                                                                              | $70 \times 70 \text{ cm}$                                                                                                                                                                                                                                                                                                                                                                                                                                                                                                                                                                                                                                                                                                                |
| Last of the Warm Sun               | acrylic on canvas                                                                                                                                                                                                                                                                                                                                              | 70 x 70 cm                                                                                                                                                                                                                                                                                                                                                                                                                                                                                                                                                                                                                                                                                                                               |
| Big Yellow Field                   | acrylic on canvas                                                                                                                                                                                                                                                                                                                                              | $70 \times 70 \text{ cm}$                                                                                                                                                                                                                                                                                                                                                                                                                                                                                                                                                                                                                                                                                                                |
| Blowing in the Wind                | acrylic on canvas                                                                                                                                                                                                                                                                                                                                              | 60 x 60 cm                                                                                                                                                                                                                                                                                                                                                                                                                                                                                                                                                                                                                                                                                                                               |
| Dún Briste, July                   | acrylic on canvas                                                                                                                                                                                                                                                                                                                                              | 40 x 40 cm                                                                                                                                                                                                                                                                                                                                                                                                                                                                                                                                                                                                                                                                                                                               |
| Wet Killala                        | acrylic on canvas                                                                                                                                                                                                                                                                                                                                              | 40 x 40 cm                                                                                                                                                                                                                                                                                                                                                                                                                                                                                                                                                                                                                                                                                                                               |
| Too Cold for a Swim                | acrylic on canvas                                                                                                                                                                                                                                                                                                                                              | 40 x 40 cm                                                                                                                                                                                                                                                                                                                                                                                                                                                                                                                                                                                                                                                                                                                               |
| Where the Dipper Lives             | acrylic on canvas                                                                                                                                                                                                                                                                                                                                              | 40 x 40 cm                                                                                                                                                                                                                                                                                                                                                                                                                                                                                                                                                                                                                                                                                                                               |
|                                    | City Sunshine Three Days Rain Will Empty Any Sky Time for the Swallows to Leave Liffey Summer Ready for a Cold Winter Blacksod Pots Cafe Umbrellas Blackberry Lane Kells Memories May the Road Rise Up Sunshine and Showers West of Ireland Weather Last of the Warm Sun Big Yellow Field Blowing in the Wind Dún Briste, July Wet Killala Too Cold for a Swim | City Sunshine Three Days Rain Will Empty Any Sky Time for the Swallows to Leave Liffey Summer Ready for a Cold Winter Blacksod Pots Cafe Umbrellas Blackberry Lane Kells Memories May the Road Rise Up Sunshine and Showers West of Ireland Weather Last of the Warm Sun Blowing in the Wind Dún Briste, July Wet Killala Too Cold for a Swim  acrylic on canvas |