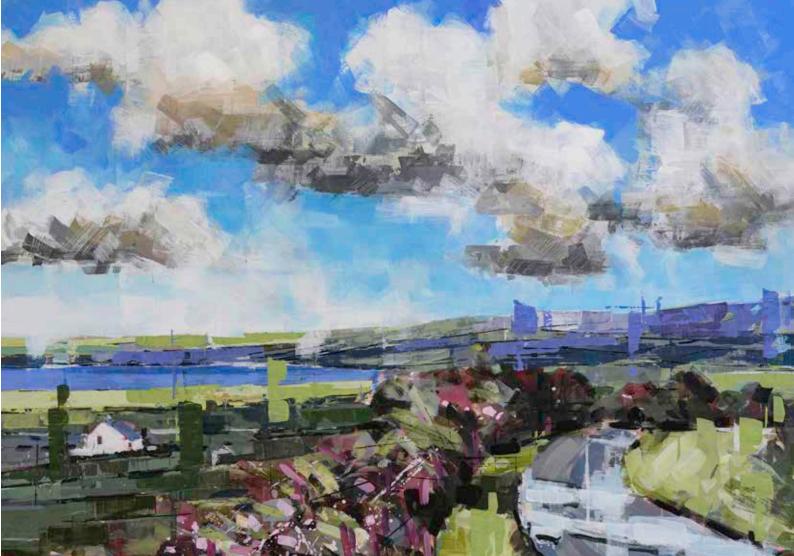

back cover: THE SKY WAS ON THE GROUND, acrylic on canvas, 100 x 120 cm

DÚN BRISTE, JULY acrylic on canvas 40 x 40 cm

BIG YELLOW FIELD acrylic on canvas 70 x 70 cm

left: READY FOR A COLD WINTER acrylic on canvas 100 x 70 cm