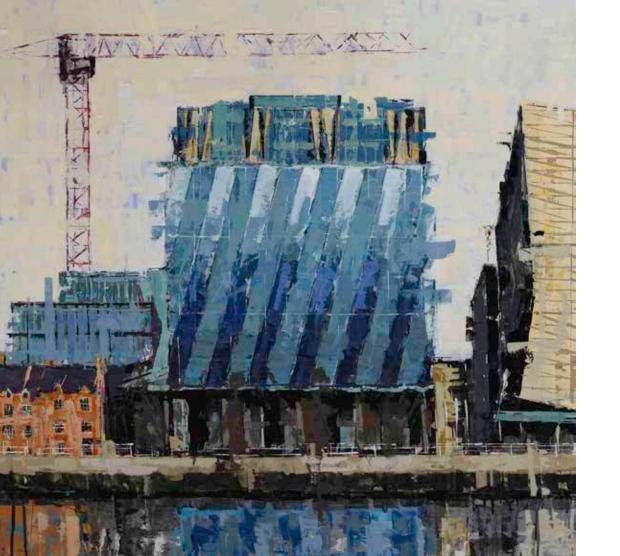

right: CAFÉ UMBRELLAS acrylic on canvas 70 x 100 cm

SUNSHINE AND SHOWERS acrylic on canvas 70 x 70 cm

LAST OF THE WARM SUN acrylic on canvas 70 x 70 cm

left: CITY SUNSHINE acrylic on canvas 100 x 100 cm

right: LIFFEY SUMMER acrylic on canvas 80 x 100 cm