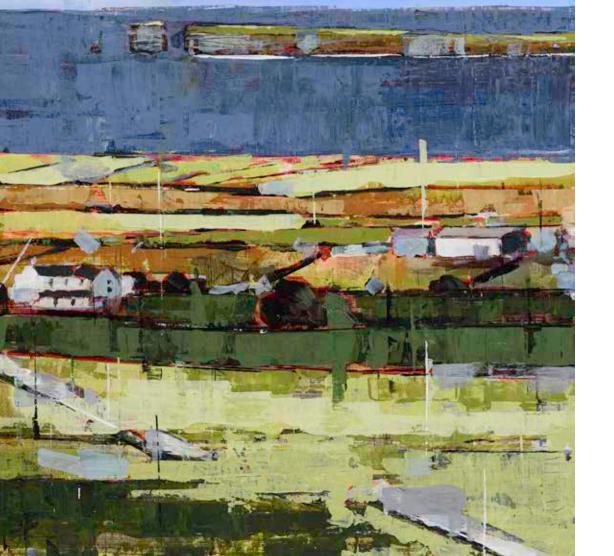

## **BRIDGET FLINN**

Bridget Flinn is a contemporary artist, working mostly in acrylic, who paints urban and rural landscape and still life. She is a full time painter working in her studio in Sandymount, Dublin.

"The works are made in my studio and the resulting paintings often bear little resemblance to the starting photos and sketches. They evolve with layers of paint, applied by large brushes, palette knife or bits of cardboard. I aim for a loose painterly style, sometimes verging on the abstract."