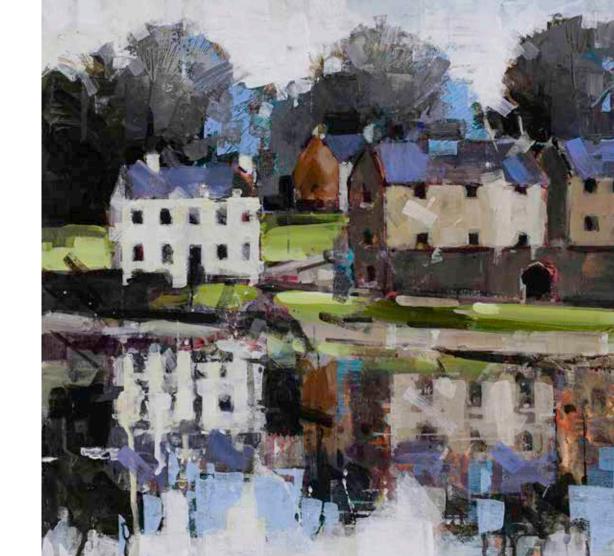

back cover: THE SKY WAS ON THE GROUND, acrylic on canvas, 100 x 120 cm

DÚN BRISTE, JULY acrylic on canvas 40 x 40 cm

BIG YELLOW FIELD acrylic on canvas 70 x 70 cm

left: READY FOR A COLD WINTER acrylic on canvas 100 x 70 cm

# BRIDGET FLINN: Sunshine and Showers 26 June - 19 July 2025

| The Sky on the Ground              | acrylic on canvas                                                                                                                                                                                                                                                                                                                                              | 100 x 120 cm                                                                                                                                                                                                                                                                                                                                                                                                                                                                                                                                                                                                                                                                                                                             |
|------------------------------------|----------------------------------------------------------------------------------------------------------------------------------------------------------------------------------------------------------------------------------------------------------------------------------------------------------------------------------------------------------------|------------------------------------------------------------------------------------------------------------------------------------------------------------------------------------------------------------------------------------------------------------------------------------------------------------------------------------------------------------------------------------------------------------------------------------------------------------------------------------------------------------------------------------------------------------------------------------------------------------------------------------------------------------------------------------------------------------------------------------------|
| City Sunshine                      | acrylic on canvas                                                                                                                                                                                                                                                                                                                                              | 100 x 100 cm                                                                                                                                                                                                                                                                                                                                                                                                                                                                                                                                                                                                                                                                                                                             |
| Three Days Rain Will Empty Any Sky | acrylic on canvas                                                                                                                                                                                                                                                                                                                                              | 100 x 100 cm                                                                                                                                                                                                                                                                                                                                                                                                                                                                                                                                                                                                                                                                                                                             |
| Time for the Swallows to Leave     | acrylic on canvas                                                                                                                                                                                                                                                                                                                                              | 100 x 100 cm                                                                                                                                                                                                                                                                                                                                                                                                                                                                                                                                                                                                                                                                                                                             |
| Liffey Summer                      | acrylic on canvas                                                                                                                                                                                                                                                                                                                                              | 80 x 100 cm                                                                                                                                                                                                                                                                                                                                                                                                                                                                                                                                                                                                                                                                                                                              |
| Ready for a Cold Winter            | acrylic on canvas                                                                                                                                                                                                                                                                                                                                              | 100 x 70 cm                                                                                                                                                                                                                                                                                                                                                                                                                                                                                                                                                                                                                                                                                                                              |
| Blacksod Pots                      | acrylic on canvas                                                                                                                                                                                                                                                                                                                                              | 100 x 70 cm                                                                                                                                                                                                                                                                                                                                                                                                                                                                                                                                                                                                                                                                                                                              |
| Cafe Umbrellas                     | acrylic on canvas                                                                                                                                                                                                                                                                                                                                              | 70 x 100cm                                                                                                                                                                                                                                                                                                                                                                                                                                                                                                                                                                                                                                                                                                                               |
| Blackberry Lane                    | acrylic on canvas                                                                                                                                                                                                                                                                                                                                              | 70 x 100 cm                                                                                                                                                                                                                                                                                                                                                                                                                                                                                                                                                                                                                                                                                                                              |
| Kells Memories                     | acrylic on canvas                                                                                                                                                                                                                                                                                                                                              | 70 x 100cm                                                                                                                                                                                                                                                                                                                                                                                                                                                                                                                                                                                                                                                                                                                               |
| May the Road Rise Up               | acrylic on canvas                                                                                                                                                                                                                                                                                                                                              | 70 x 100 cm                                                                                                                                                                                                                                                                                                                                                                                                                                                                                                                                                                                                                                                                                                                              |
| Sunshine and Showers               | acrylic on canvas                                                                                                                                                                                                                                                                                                                                              | 70 x 70 cm                                                                                                                                                                                                                                                                                                                                                                                                                                                                                                                                                                                                                                                                                                                               |
| West of Ireland Weather            | acrylic on canvas                                                                                                                                                                                                                                                                                                                                              | $70 \times 70 \text{ cm}$                                                                                                                                                                                                                                                                                                                                                                                                                                                                                                                                                                                                                                                                                                                |
| Last of the Warm Sun               | acrylic on canvas                                                                                                                                                                                                                                                                                                                                              | 70 x 70 cm                                                                                                                                                                                                                                                                                                                                                                                                                                                                                                                                                                                                                                                                                                                               |
| Big Yellow Field                   | acrylic on canvas                                                                                                                                                                                                                                                                                                                                              | $70 \times 70 \text{ cm}$                                                                                                                                                                                                                                                                                                                                                                                                                                                                                                                                                                                                                                                                                                                |
| Blowing in the Wind                | acrylic on canvas                                                                                                                                                                                                                                                                                                                                              | 60 x 60 cm                                                                                                                                                                                                                                                                                                                                                                                                                                                                                                                                                                                                                                                                                                                               |
| Dún Briste, July                   | acrylic on canvas                                                                                                                                                                                                                                                                                                                                              | 40 x 40 cm                                                                                                                                                                                                                                                                                                                                                                                                                                                                                                                                                                                                                                                                                                                               |
| Wet Killala                        | acrylic on canvas                                                                                                                                                                                                                                                                                                                                              | 40 x 40 cm                                                                                                                                                                                                                                                                                                                                                                                                                                                                                                                                                                                                                                                                                                                               |
| Too Cold for a Swim                | acrylic on canvas                                                                                                                                                                                                                                                                                                                                              | 40 x 40 cm                                                                                                                                                                                                                                                                                                                                                                                                                                                                                                                                                                                                                                                                                                                               |
| Where the Dipper Lives             | acrylic on canvas                                                                                                                                                                                                                                                                                                                                              | 40 x 40 cm                                                                                                                                                                                                                                                                                                                                                                                                                                                                                                                                                                                                                                                                                                                               |
|                                    | City Sunshine Three Days Rain Will Empty Any Sky Time for the Swallows to Leave Liffey Summer Ready for a Cold Winter Blacksod Pots Cafe Umbrellas Blackberry Lane Kells Memories May the Road Rise Up Sunshine and Showers West of Ireland Weather Last of the Warm Sun Big Yellow Field Blowing in the Wind Dún Briste, July Wet Killala Too Cold for a Swim | City Sunshine Three Days Rain Will Empty Any Sky Time for the Swallows to Leave Liffey Summer Ready for a Cold Winter Blacksod Pots Cafe Umbrellas Blackberry Lane Kells Memories May the Road Rise Up Sunshine and Showers West of Ireland Weather Last of the Warm Sun Blowing in the Wind Dún Briste, July Wet Killala Too Cold for a Swim  acrylic on canvas |