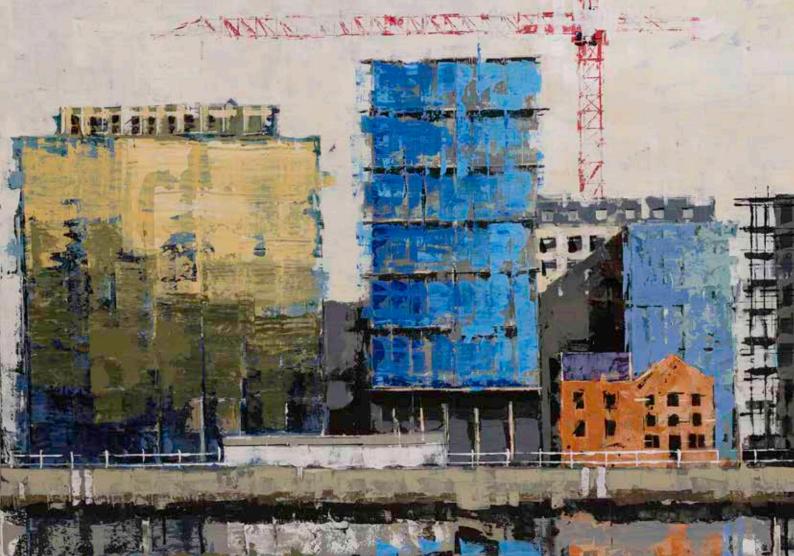

back cover: THE SKY WAS ON THE GROUND, acrylic on canvas, 100 x 120 cm

DÚN BRISTE, JULY acrylic on canvas 40 x 40 cm

BIG YELLOW FIELD acrylic on canvas 70 x 70 cm

left: READY FOR A COLD WINTER acrylic on canvas 100 x 70 cm