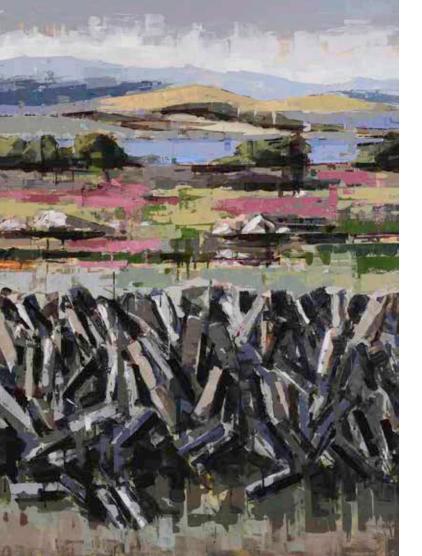

> right: BLACKBERRY LANE acrylic on canvas 70 x 100 cm

WEST OF IRELAND WEATHER acrylic on canvas 70 x 70 cm

THREE DAYS RAIN WILL EMPTY ANY SKY acrylic on canvas 100 x 100 cm

left: BLACKSOD POTS acrylic on canvas 100 x 70 cm