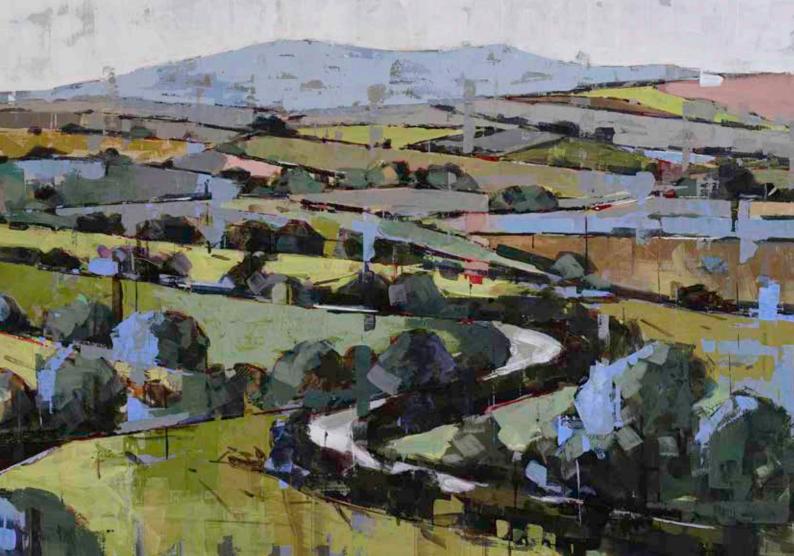

## **BRIDGET FLINN**

Bridget Flinn is a contemporary artist, working mostly in acrylic, who paints urban and rural landscape and still life. She is a full time painter working in her studio in Sandymount, Dublin.

"The works are made in my studio and the resulting paintings often bear little resemblance to the starting photos and sketches. They evolve with layers of paint, applied by large brushes, palette knife or bits of cardboard. I aim for a loose painterly style, sometimes verging on the abstract."