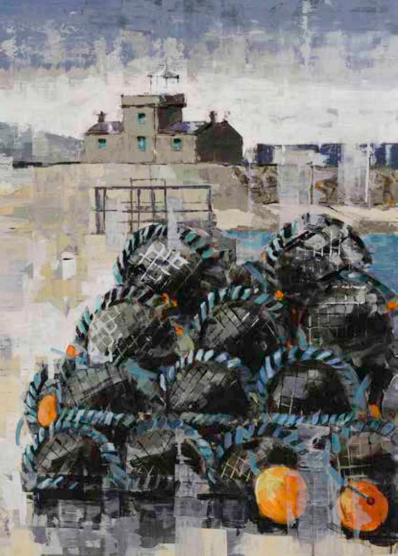

> right: BLACKBERRY LANE acrylic on canvas 70 x 100 cm

WEST OF IRELAND WEATHER acrylic on canvas 70 x 70 cm

THREE DAYS RAIN WILL EMPTY ANY SKY acrylic on canvas 100 x 100 cm

left: BLACKSOD POTS acrylic on canvas 100 x 70 cm

# BRIDGET FLINN: Sunshine and Showers 26 June - 19 July 2025

| The Sky on the Ground              | acrylic on canvas                                                                                                                                                                                                                                                                                                                                              | 100 x 120 cm                                                                                                                                                                                                                                                                                                                                                                                                                                                                                                                                                                                                                                                                                                                             |
|------------------------------------|----------------------------------------------------------------------------------------------------------------------------------------------------------------------------------------------------------------------------------------------------------------------------------------------------------------------------------------------------------------|------------------------------------------------------------------------------------------------------------------------------------------------------------------------------------------------------------------------------------------------------------------------------------------------------------------------------------------------------------------------------------------------------------------------------------------------------------------------------------------------------------------------------------------------------------------------------------------------------------------------------------------------------------------------------------------------------------------------------------------|
| City Sunshine                      | acrylic on canvas                                                                                                                                                                                                                                                                                                                                              | 100 x 100 cm                                                                                                                                                                                                                                                                                                                                                                                                                                                                                                                                                                                                                                                                                                                             |
| Three Days Rain Will Empty Any Sky | acrylic on canvas                                                                                                                                                                                                                                                                                                                                              | 100 x 100 cm                                                                                                                                                                                                                                                                                                                                                                                                                                                                                                                                                                                                                                                                                                                             |
| Time for the Swallows to Leave     | acrylic on canvas                                                                                                                                                                                                                                                                                                                                              | 100 x 100 cm                                                                                                                                                                                                                                                                                                                                                                                                                                                                                                                                                                                                                                                                                                                             |
| Liffey Summer                      | acrylic on canvas                                                                                                                                                                                                                                                                                                                                              | 80 x 100 cm                                                                                                                                                                                                                                                                                                                                                                                                                                                                                                                                                                                                                                                                                                                              |
| Ready for a Cold Winter            | acrylic on canvas                                                                                                                                                                                                                                                                                                                                              | 100 x 70 cm                                                                                                                                                                                                                                                                                                                                                                                                                                                                                                                                                                                                                                                                                                                              |
| Blacksod Pots                      | acrylic on canvas                                                                                                                                                                                                                                                                                                                                              | 100 x 70 cm                                                                                                                                                                                                                                                                                                                                                                                                                                                                                                                                                                                                                                                                                                                              |
| Cafe Umbrellas                     | acrylic on canvas                                                                                                                                                                                                                                                                                                                                              | 70 x 100cm                                                                                                                                                                                                                                                                                                                                                                                                                                                                                                                                                                                                                                                                                                                               |
| Blackberry Lane                    | acrylic on canvas                                                                                                                                                                                                                                                                                                                                              | 70 x 100 cm                                                                                                                                                                                                                                                                                                                                                                                                                                                                                                                                                                                                                                                                                                                              |
| Kells Memories                     | acrylic on canvas                                                                                                                                                                                                                                                                                                                                              | 70 x 100cm                                                                                                                                                                                                                                                                                                                                                                                                                                                                                                                                                                                                                                                                                                                               |
| May the Road Rise Up               | acrylic on canvas                                                                                                                                                                                                                                                                                                                                              | 70 x 100 cm                                                                                                                                                                                                                                                                                                                                                                                                                                                                                                                                                                                                                                                                                                                              |
| Sunshine and Showers               | acrylic on canvas                                                                                                                                                                                                                                                                                                                                              | 70 x 70 cm                                                                                                                                                                                                                                                                                                                                                                                                                                                                                                                                                                                                                                                                                                                               |
| West of Ireland Weather            | acrylic on canvas                                                                                                                                                                                                                                                                                                                                              | $70 \times 70 \text{ cm}$                                                                                                                                                                                                                                                                                                                                                                                                                                                                                                                                                                                                                                                                                                                |
| Last of the Warm Sun               | acrylic on canvas                                                                                                                                                                                                                                                                                                                                              | 70 x 70 cm                                                                                                                                                                                                                                                                                                                                                                                                                                                                                                                                                                                                                                                                                                                               |
| Big Yellow Field                   | acrylic on canvas                                                                                                                                                                                                                                                                                                                                              | $70 \times 70 \text{ cm}$                                                                                                                                                                                                                                                                                                                                                                                                                                                                                                                                                                                                                                                                                                                |
| Blowing in the Wind                | acrylic on canvas                                                                                                                                                                                                                                                                                                                                              | 60 x 60 cm                                                                                                                                                                                                                                                                                                                                                                                                                                                                                                                                                                                                                                                                                                                               |
| Dún Briste, July                   | acrylic on canvas                                                                                                                                                                                                                                                                                                                                              | 40 x 40 cm                                                                                                                                                                                                                                                                                                                                                                                                                                                                                                                                                                                                                                                                                                                               |
| Wet Killala                        | acrylic on canvas                                                                                                                                                                                                                                                                                                                                              | 40 x 40 cm                                                                                                                                                                                                                                                                                                                                                                                                                                                                                                                                                                                                                                                                                                                               |
| Too Cold for a Swim                | acrylic on canvas                                                                                                                                                                                                                                                                                                                                              | 40 x 40 cm                                                                                                                                                                                                                                                                                                                                                                                                                                                                                                                                                                                                                                                                                                                               |
| Where the Dipper Lives             | acrylic on canvas                                                                                                                                                                                                                                                                                                                                              | 40 x 40 cm                                                                                                                                                                                                                                                                                                                                                                                                                                                                                                                                                                                                                                                                                                                               |
|                                    | City Sunshine Three Days Rain Will Empty Any Sky Time for the Swallows to Leave Liffey Summer Ready for a Cold Winter Blacksod Pots Cafe Umbrellas Blackberry Lane Kells Memories May the Road Rise Up Sunshine and Showers West of Ireland Weather Last of the Warm Sun Big Yellow Field Blowing in the Wind Dún Briste, July Wet Killala Too Cold for a Swim | City Sunshine Three Days Rain Will Empty Any Sky Time for the Swallows to Leave Liffey Summer Ready for a Cold Winter Blacksod Pots Cafe Umbrellas Blackberry Lane Kells Memories May the Road Rise Up Sunshine and Showers West of Ireland Weather Last of the Warm Sun Blowing in the Wind Dún Briste, July Wet Killala Too Cold for a Swim  acrylic on canvas |