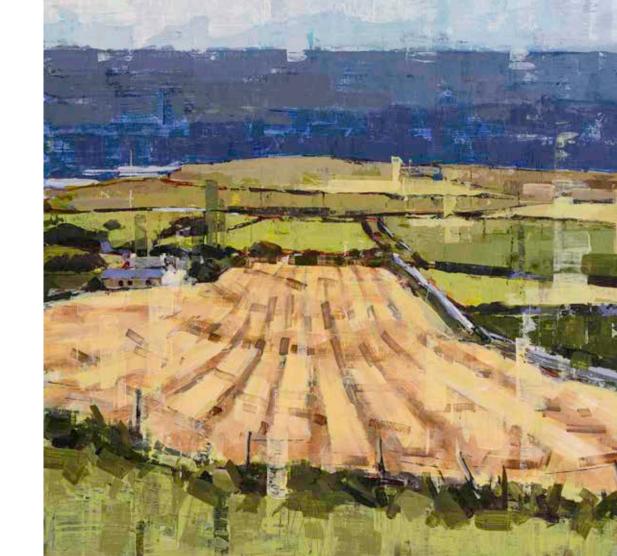

## **BRIDGET FLINN**

Bridget Flinn is a contemporary artist, working mostly in acrylic, who paints urban and rural landscape and still life. She is a full time painter working in her studio in Sandymount, Dublin.

"The works are made in my studio and the resulting paintings often bear little resemblance to the starting photos and sketches. They evolve with layers of paint, applied by large brushes, palette knife or bits of cardboard. I aim for a loose painterly style, sometimes verging on the abstract."