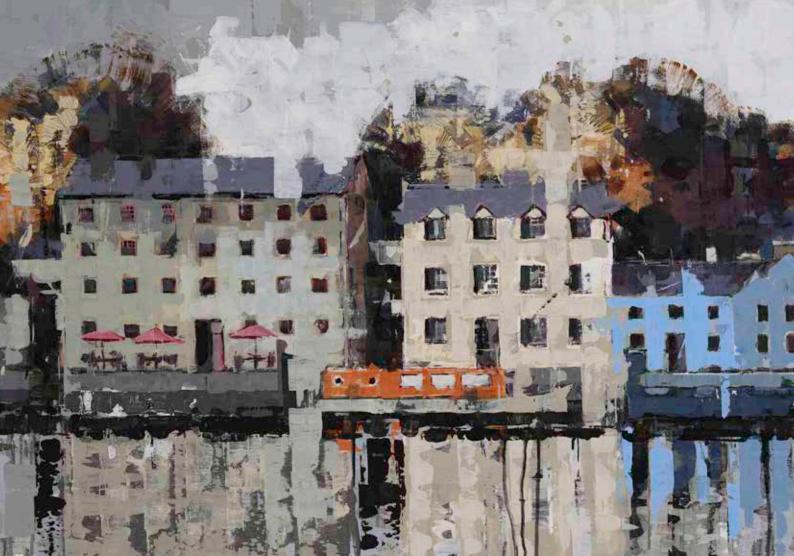

right: CAFÉ UMBRELLAS acrylic on canvas 70 x 100 cm

SUNSHINE AND SHOWERS acrylic on canvas 70 x 70 cm

LAST OF THE WARM SUN acrylic on canvas 70 x 70 cm

left: CITY SUNSHINE acrylic on canvas 100 x 100 cm

right: LIFFEY SUMMER acrylic on canvas 80 x 100 cm

# BRIDGET FLINN: Sunshine and Showers 26 June - 19 July 2025

| The Sky on the Ground              | acrylic on canvas                                                                                                                                                                                                                                                                                                                                              | 100 x 120 cm                                                                                                                                                                                                                                                                                                                                                                                                                                                                                                                                                                                                                                                                                                                             |
|------------------------------------|----------------------------------------------------------------------------------------------------------------------------------------------------------------------------------------------------------------------------------------------------------------------------------------------------------------------------------------------------------------|------------------------------------------------------------------------------------------------------------------------------------------------------------------------------------------------------------------------------------------------------------------------------------------------------------------------------------------------------------------------------------------------------------------------------------------------------------------------------------------------------------------------------------------------------------------------------------------------------------------------------------------------------------------------------------------------------------------------------------------|
| City Sunshine                      | acrylic on canvas                                                                                                                                                                                                                                                                                                                                              | 100 x 100 cm                                                                                                                                                                                                                                                                                                                                                                                                                                                                                                                                                                                                                                                                                                                             |
| Three Days Rain Will Empty Any Sky | acrylic on canvas                                                                                                                                                                                                                                                                                                                                              | 100 x 100 cm                                                                                                                                                                                                                                                                                                                                                                                                                                                                                                                                                                                                                                                                                                                             |
| Time for the Swallows to Leave     | acrylic on canvas                                                                                                                                                                                                                                                                                                                                              | 100 x 100 cm                                                                                                                                                                                                                                                                                                                                                                                                                                                                                                                                                                                                                                                                                                                             |
| Liffey Summer                      | acrylic on canvas                                                                                                                                                                                                                                                                                                                                              | 80 x 100 cm                                                                                                                                                                                                                                                                                                                                                                                                                                                                                                                                                                                                                                                                                                                              |
| Ready for a Cold Winter            | acrylic on canvas                                                                                                                                                                                                                                                                                                                                              | 100 x 70 cm                                                                                                                                                                                                                                                                                                                                                                                                                                                                                                                                                                                                                                                                                                                              |
| Blacksod Pots                      | acrylic on canvas                                                                                                                                                                                                                                                                                                                                              | 100 x 70 cm                                                                                                                                                                                                                                                                                                                                                                                                                                                                                                                                                                                                                                                                                                                              |
| Cafe Umbrellas                     | acrylic on canvas                                                                                                                                                                                                                                                                                                                                              | 70 x 100cm                                                                                                                                                                                                                                                                                                                                                                                                                                                                                                                                                                                                                                                                                                                               |
| Blackberry Lane                    | acrylic on canvas                                                                                                                                                                                                                                                                                                                                              | 70 x 100 cm                                                                                                                                                                                                                                                                                                                                                                                                                                                                                                                                                                                                                                                                                                                              |
| Kells Memories                     | acrylic on canvas                                                                                                                                                                                                                                                                                                                                              | 70 x 100cm                                                                                                                                                                                                                                                                                                                                                                                                                                                                                                                                                                                                                                                                                                                               |
| May the Road Rise Up               | acrylic on canvas                                                                                                                                                                                                                                                                                                                                              | 70 x 100 cm                                                                                                                                                                                                                                                                                                                                                                                                                                                                                                                                                                                                                                                                                                                              |
| Sunshine and Showers               | acrylic on canvas                                                                                                                                                                                                                                                                                                                                              | 70 x 70 cm                                                                                                                                                                                                                                                                                                                                                                                                                                                                                                                                                                                                                                                                                                                               |
| West of Ireland Weather            | acrylic on canvas                                                                                                                                                                                                                                                                                                                                              | $70 \times 70 \text{ cm}$                                                                                                                                                                                                                                                                                                                                                                                                                                                                                                                                                                                                                                                                                                                |
| Last of the Warm Sun               | acrylic on canvas                                                                                                                                                                                                                                                                                                                                              | 70 x 70 cm                                                                                                                                                                                                                                                                                                                                                                                                                                                                                                                                                                                                                                                                                                                               |
| Big Yellow Field                   | acrylic on canvas                                                                                                                                                                                                                                                                                                                                              | $70 \times 70 \text{ cm}$                                                                                                                                                                                                                                                                                                                                                                                                                                                                                                                                                                                                                                                                                                                |
| Blowing in the Wind                | acrylic on canvas                                                                                                                                                                                                                                                                                                                                              | 60 x 60 cm                                                                                                                                                                                                                                                                                                                                                                                                                                                                                                                                                                                                                                                                                                                               |
| Dún Briste, July                   | acrylic on canvas                                                                                                                                                                                                                                                                                                                                              | 40 x 40 cm                                                                                                                                                                                                                                                                                                                                                                                                                                                                                                                                                                                                                                                                                                                               |
| Wet Killala                        | acrylic on canvas                                                                                                                                                                                                                                                                                                                                              | 40 x 40 cm                                                                                                                                                                                                                                                                                                                                                                                                                                                                                                                                                                                                                                                                                                                               |
| Too Cold for a Swim                | acrylic on canvas                                                                                                                                                                                                                                                                                                                                              | 40 x 40 cm                                                                                                                                                                                                                                                                                                                                                                                                                                                                                                                                                                                                                                                                                                                               |
| Where the Dipper Lives             | acrylic on canvas                                                                                                                                                                                                                                                                                                                                              | 40 x 40 cm                                                                                                                                                                                                                                                                                                                                                                                                                                                                                                                                                                                                                                                                                                                               |
|                                    | City Sunshine Three Days Rain Will Empty Any Sky Time for the Swallows to Leave Liffey Summer Ready for a Cold Winter Blacksod Pots Cafe Umbrellas Blackberry Lane Kells Memories May the Road Rise Up Sunshine and Showers West of Ireland Weather Last of the Warm Sun Big Yellow Field Blowing in the Wind Dún Briste, July Wet Killala Too Cold for a Swim | City Sunshine Three Days Rain Will Empty Any Sky Time for the Swallows to Leave Liffey Summer Ready for a Cold Winter Blacksod Pots Cafe Umbrellas Blackberry Lane Kells Memories May the Road Rise Up Sunshine and Showers West of Ireland Weather Last of the Warm Sun Blowing in the Wind Dún Briste, July Wet Killala Too Cold for a Swim  acrylic on canvas |