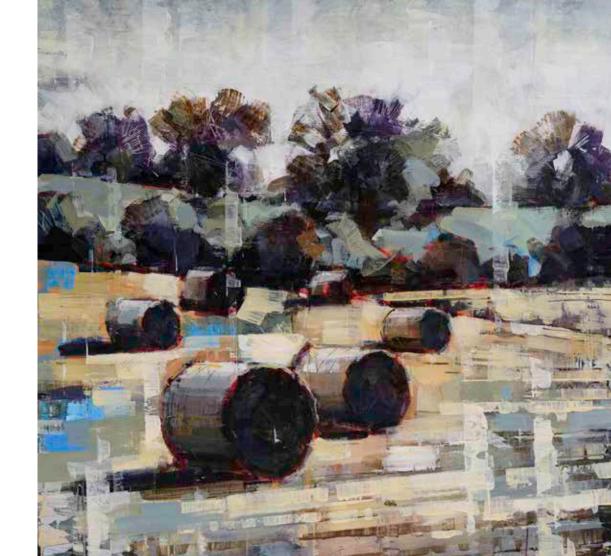

back cover: THE SKY WAS ON THE GROUND, acrylic on canvas, 100 x 120 cm

DÚN BRISTE, JULY acrylic on canvas 40 x 40 cm

BIG YELLOW FIELD acrylic on canvas 70 x 70 cm

left: READY FOR A COLD WINTER acrylic on canvas 100 x 70 cm